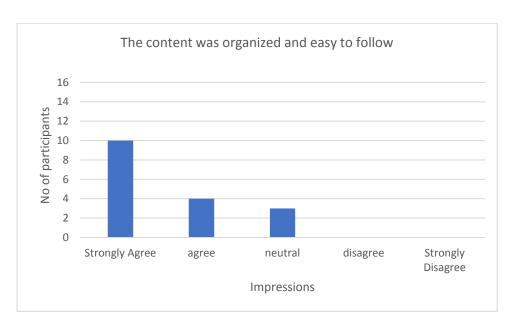

#### From the participants

Participants provided some very good feedbacks for the training. Most of the participants were of the strong view that the training had met its objectives and they would be able to apply the knowledge gained through the training to their respective job capacities upon their return. Participants also emphasized that the sessions were interactive which enabled them to develop profound understanding regarding the complex topics involved in forest inventory. **Annex-III** has the detailed summary of participant feedback.