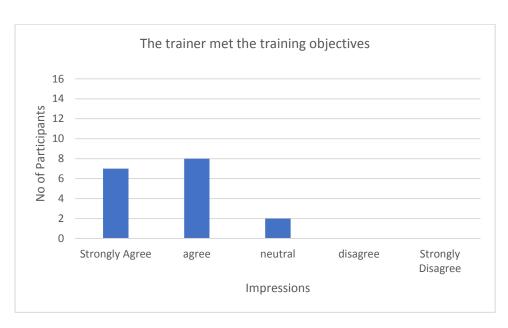

#### From the participants

Participants provided some very good feedbacks for the training. Most of the participants were of the strong view that the training had met its objectives and they would be able to apply the knowledge gained through the training to their respective job capacities upon their return. Participants also emphasized that the sessions were interactive which enabled them to develop profound understanding regarding the complex topics involved in forest inventory. **Annex-III** has the detailed summary of participant feedback.