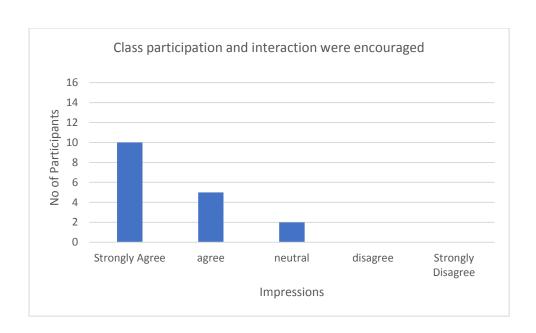

#### From the participants

Participants provided some very good feedbacks for the training. Most of the participants were of the strong view that the training had met its objectives and they would be able to apply the knowledge gained through the training to their respective job capacities upon their return. Participants also emphasized that the sessions were interactive which enabled them to develop profound understanding regarding the complex topics involved in forest inventory. **Annex-III** has the detailed summary of participant feedback.