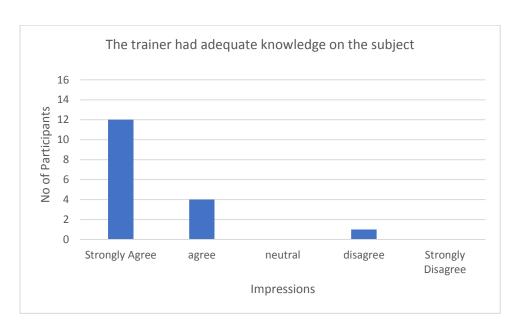

#### From the participants

Participants provided some very good feedbacks for the training. Most of the participants were of the strong view that the training had met its objectives and they would be able to apply the knowledge gained through the training to their respective job capacities upon their return. Participants also emphasized that the sessions were interactive which enabled them to develop profound understanding regarding the complex topics involved in forest inventory. **Annex-III** has the detailed summary of participant feedback.