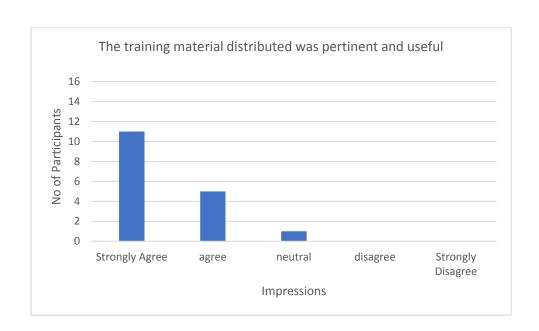

#### From the participants

Participants provided some very good feedbacks for the training. Most of the participants were of the strong view that the training had met its objectives and they would be able to apply the knowledge gained through the training to their respective job capacities upon their return. Participants also emphasized that the sessions were interactive which enabled them to develop profound understanding regarding the complex topics involved in forest inventory. **Annex-III** has the detailed summary of participant feedback.