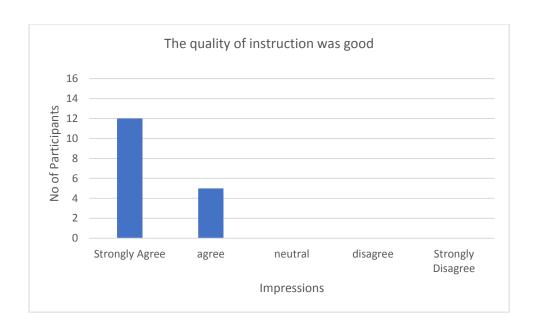

#### From the participants

Participants provided some very good feedbacks for the training. Most of the participants were of the strong view that the training had met its objectives and they would be able to apply the knowledge gained through the training to their respective job capacities upon their return. Participants also emphasized that the sessions were interactive which enabled them to develop profound understanding regarding the complex topics involved in forest inventory. **Annex-III** has the detailed summary of participant feedback.