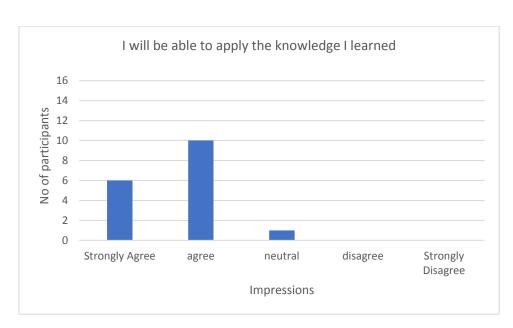

#### From the participants

Participants provided some very good feedbacks for the training. Most of the participants were of the strong view that the training had met its objectives and they would be able to apply the knowledge gained through the training to their respective job capacities upon their return. Participants also emphasized that the sessions were interactive which enabled them to develop profound understanding regarding the complex topics involved in forest inventory. **Annex-III** has the detailed summary of participant feedback.