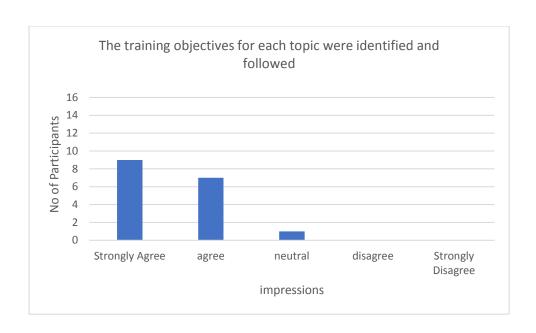

#### From the participants

Participants provided some very good feedbacks for the training. Most of the participants were of the strong view that the training had met its objectives and they would be able to apply the knowledge gained through the training to their respective job capacities upon their return. Participants also emphasized that the sessions were interactive which enabled them to develop profound understanding regarding the complex topics involved in forest inventory. **Annex-III** has the detailed summary of participant feedback.