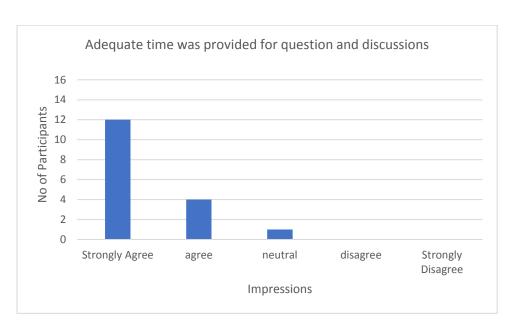

#### From the participants

Participants provided some very good feedbacks for the training. Most of the participants were of the strong view that the training had met its objectives and they would be able to apply the knowledge gained through the training to their respective job capacities upon their return. Participants also emphasized that the sessions were interactive which enabled them to develop profound understanding regarding the complex topics involved in forest inventory. **Annex-III** has the detailed summary of participant feedback.