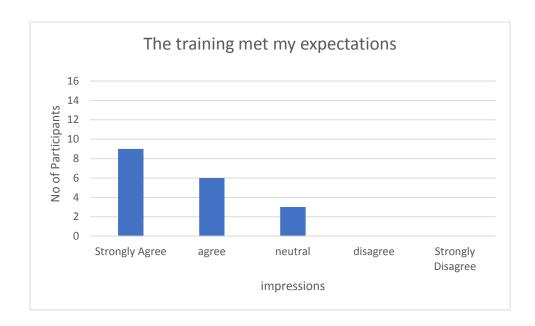

#### From the participants

Participants provided some very good feedbacks for the training. Most of the participants were of the strong view that the training had met its objectives and they would be able to apply the knowledge gained through the training to their respective job capacities upon their return. Participants also emphasized that the sessions were interactive which enabled them to develop profound understanding regarding the complex topics involved in forest inventory. **Annex-III** has the detailed summary of participant feedback.