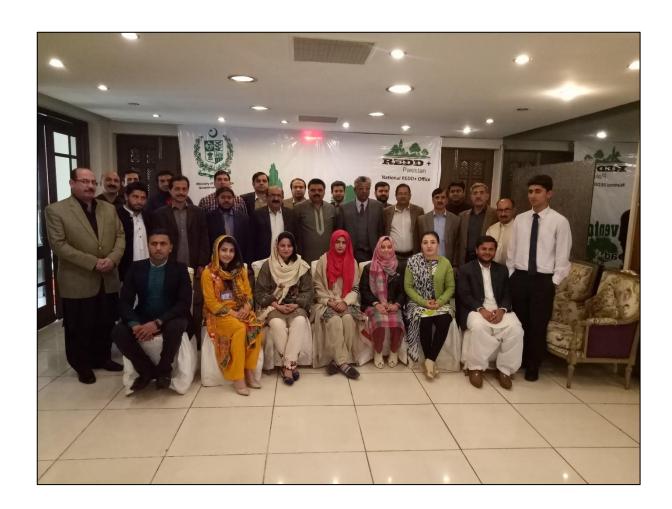

Under the component of capacity building therefore, National REDD+ Office conducted a training of National Forest Inventory from 7-9 February 2018 in Grand Regency Hotel, Islamabad. Agenda of the training is attached as **Annex-I.** Different stakeholders from provincial forest departments, Academia and Civil Society Organizations participated in the training. Overall, 17 participants were trained on the subject training. List of participants is attached as **Annex-II.** 